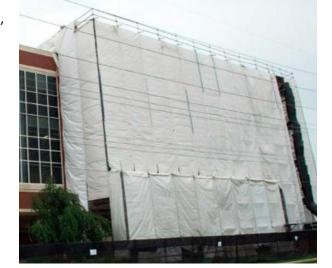

## **FR PLUS TARPS**

## Description

FR Plus Tarps, Con-Dri's premium construction tarp, are specifically designed to create a superior enclosure, even in the harshest conditions. FR Plus Tarps are constructed with a high quality 14 X 14 woven polyethylene. Premium features such as Drings, grommets, 4" quadruple stitched hems, and extra reinforcement in the corners come standard on FR Plus Tarps. FR Plus Tarps are fire retardant and meet NFPA 701 Method II and Boston Fire BFD IX-1.

## Uses

- \* Construction enclosure
- \* Weather protection
- \* Debris and dust containment
- \* Tall structure construction
- \* Abatement, demolition, and restoration
- \* Scaffolding tarp

| SKU        | DESCRIPTION  | SIZE      | FINISHED/CUT<br>SIZE | CASE<br>QTY |
|------------|--------------|-----------|----------------------|-------------|
| FRPT1520   | FR PLUS TARP | 15' X 20' | CUT                  | 3           |
| FRPT2021FS | FR PLUS TARP | 20' X 21' | FINISHED             | 2           |
| FRPT2030   | FR PLUS TARP | 20' X 30' | CUT                  | 2           |
| FRPT3040   | FR PLUS TARP | 30' X 40' | CUT                  | 1           |